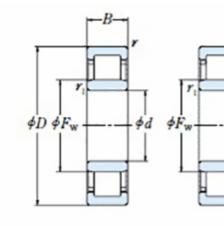

## NU 348 EMA-TIMKEN CYLINDRISK RULLELEJE ENRADET MED MESSINGHOLDER

Ν

NU

NJ

NUP

NF

¢d.

High quality cylindrical roller bearing with machined brass cage from the leading manufacturer TIMKEN. Featuring the TIMKEN EMA design. A premium land-riding cage, unique internal geometries, enhanced surface finishes and a compact design. All this adds up to longer life, improved uptime and reduced maintenance costs.

## **Basic dimensions**

| Inner diameter [d] | 240.00 | mm |
|--------------------|--------|----|
| Width [B]          | 95.00  | mm |
| Outer diameter [D] | 500.00 | mm |