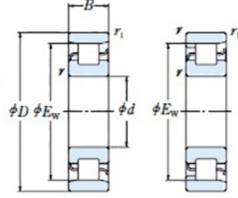

## NU 348 EMA-TIMKEN CYLINDRISK RULLELEJE ENRADET MED MESSINGHOLDER

Ν

NU

NJ

NUP

NF

¢d.

High quality cylindrical roller bearing with machined brass cage from the leading manufacturer TIMKEN. Featuring the TIMKEN EMA design. A premium land-riding cage, unique internal geometries, enhanced surface finishes and a compact design. All this adds up to longer life, improved uptime and reduced maintenance costs.

## **Basic dimensions**

| Inner diameter [d] | 240.00 | mm |
|--------------------|--------|----|
| Width [B]          | 95.00  | mm |
| Outer diameter [D] | 500.00 | mm |