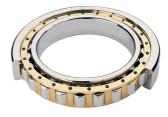

## NU 348 EMA-TIMKEN CYLINDRISK RULLELEJE ENRADET MED MESSINGHOLDER

Ν

NU

NJ

NUP

NF

¢d.

High quality cylindrical roller bearing with machined brass cage from the leading manufacturer TIMKEN. Featuring the TIMKEN EMA design. A premium land-riding cage, unique internal geometries, enhanced surface finishes and a compact design. All this adds up to longer life, improved uptime and reduced maintenance costs.